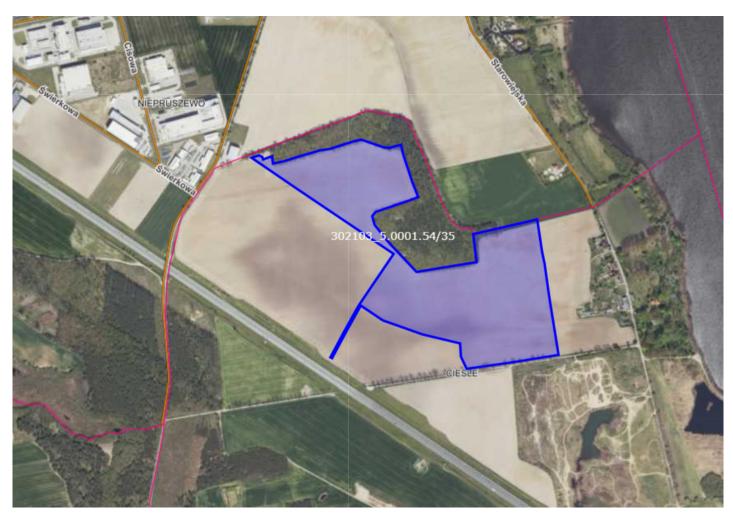

# Starowiejska street, Cieśle, Poland

64-320 Buk, plot registration No.: 54/35

Poznań Airport - 19 km, Wrocław - 178 km

### **Real Estate Property Area**

Approx. 26.6 ha Shape: polygon

#### Location

The plot is located in Cieśle, near Buk, in the neighborhood of A2 highway and industrial park in Niepruszewo

### Local spatial development plan

The area is included in the local zoning plan. Area of production or services, identified by the symbol P-U. Type of development: production facilities, warehouses and storages, and service buildings