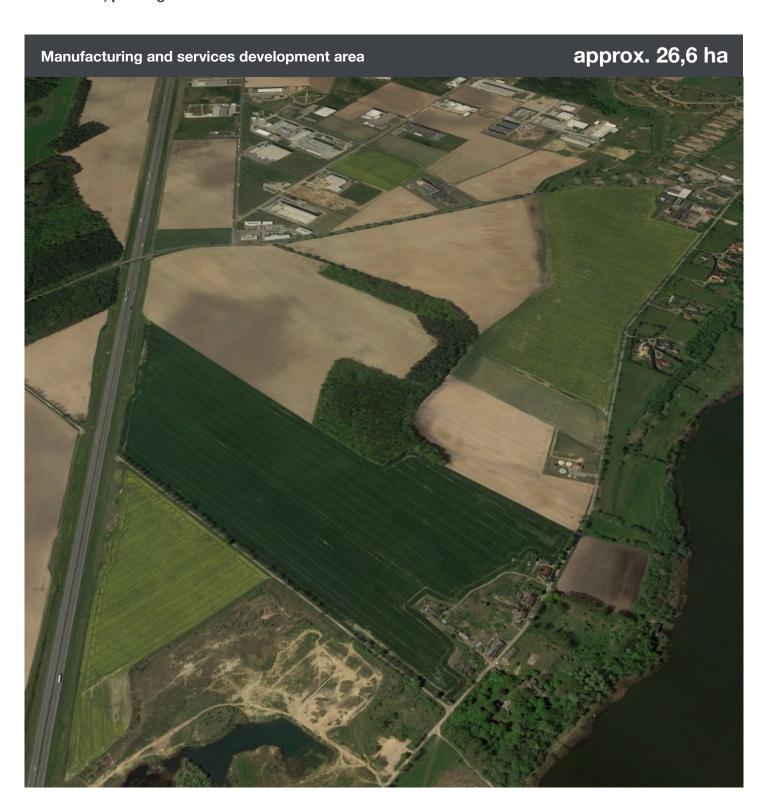

### **Real Estate Property Area**

Approx. 26.6 ha Shape: polygon

#### Location

The plot is located in Cieśle, near Buk, in the neighborhood of A2 highway and industrial park in Niepruszewo

# Current use agricultural

Buildings and developments on site none